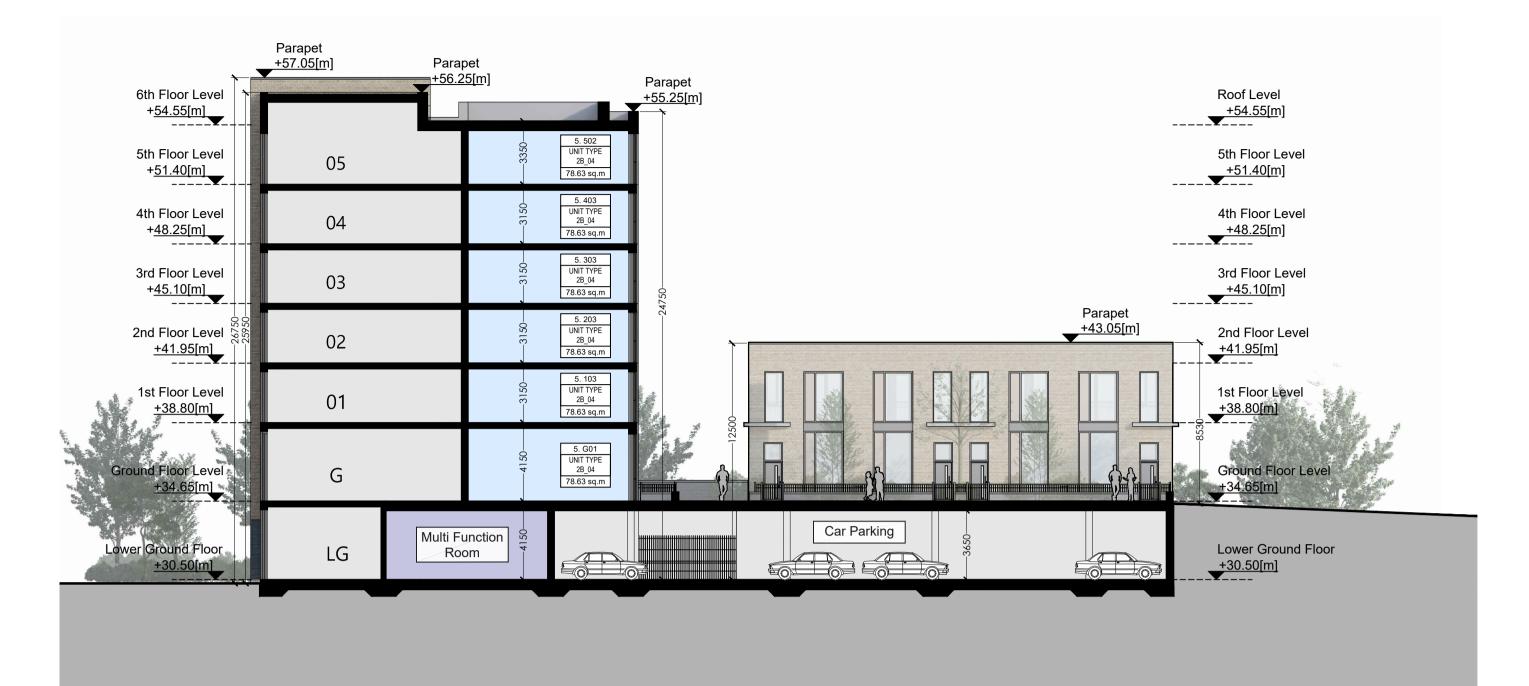

Elevation / Section C-C - Block 5 Scale 1:200 @A1

Elevation / Section D-D - Block 5 Scale 1:200 @A1

| N          | OTE: ·           | DO NOT SCALE. USE FIGURED DIMENSIONS ONLY                                                     |            |              |               |
|------------|------------------|-----------------------------------------------------------------------------------------------|------------|--------------|---------------|
|            |                  | - THIS DRAWING IS TO BE READ IN CONJUNCTION WITH<br>ALL RELEVANT SPECIFICATIONS AND DRAWINGS. |            |              |               |
|            |                  |                                                                                               |            |              |               |
|            |                  | - ALL DIMENSIONS TO BE CHECKED ON SITE.                                                       |            |              |               |
|            |                  | IN THE EVENT OF ANY DISCREPANCIES BETWEEN DRAWINGS THE                                        |            |              |               |
|            |                  | CONTRACTOR IS TO INFORM THE ARCHITECT IMMEDIATELY                                             |            |              |               |
|            |                  |                                                                                               |            |              |               |
|            |                  |                                                                                               |            |              |               |
|            | DATE             | DESCRIPTION                                                                                   | DRWN       | CH'KD.       | APP'RD.       |
|            | DATE<br>Apr 2022 | DESCRIPTION<br>Issued for Planning                                                            | DRWN<br>RN | CH'KD.<br>PH | APP'RD.<br>PH |
|            |                  |                                                                                               |            |              |               |
|            |                  |                                                                                               |            |              |               |
|            |                  |                                                                                               |            |              |               |
|            |                  |                                                                                               |            |              |               |
| REV.<br>PL |                  |                                                                                               |            |              |               |

| NOTES                            | & LEGEND                                          |  |  |  |  |
|----------------------------------|---------------------------------------------------|--|--|--|--|
| 1. ALL DIMENSIONS IN MILLIMETERS |                                                   |  |  |  |  |
| 2. FURNITUR                      | E AND FITTINGS SHOWN ARE INDICATIVE Site Boundary |  |  |  |  |
|                                  | Commercial Units                                  |  |  |  |  |
|                                  | 1-Bed Apts                                        |  |  |  |  |
|                                  | 2-Bed Apts                                        |  |  |  |  |
|                                  | 3-Bed Apts                                        |  |  |  |  |
|                                  | Area Underground                                  |  |  |  |  |
| +0.00m<br>F.F.L.                 | Indicates Finished Floor Level                    |  |  |  |  |