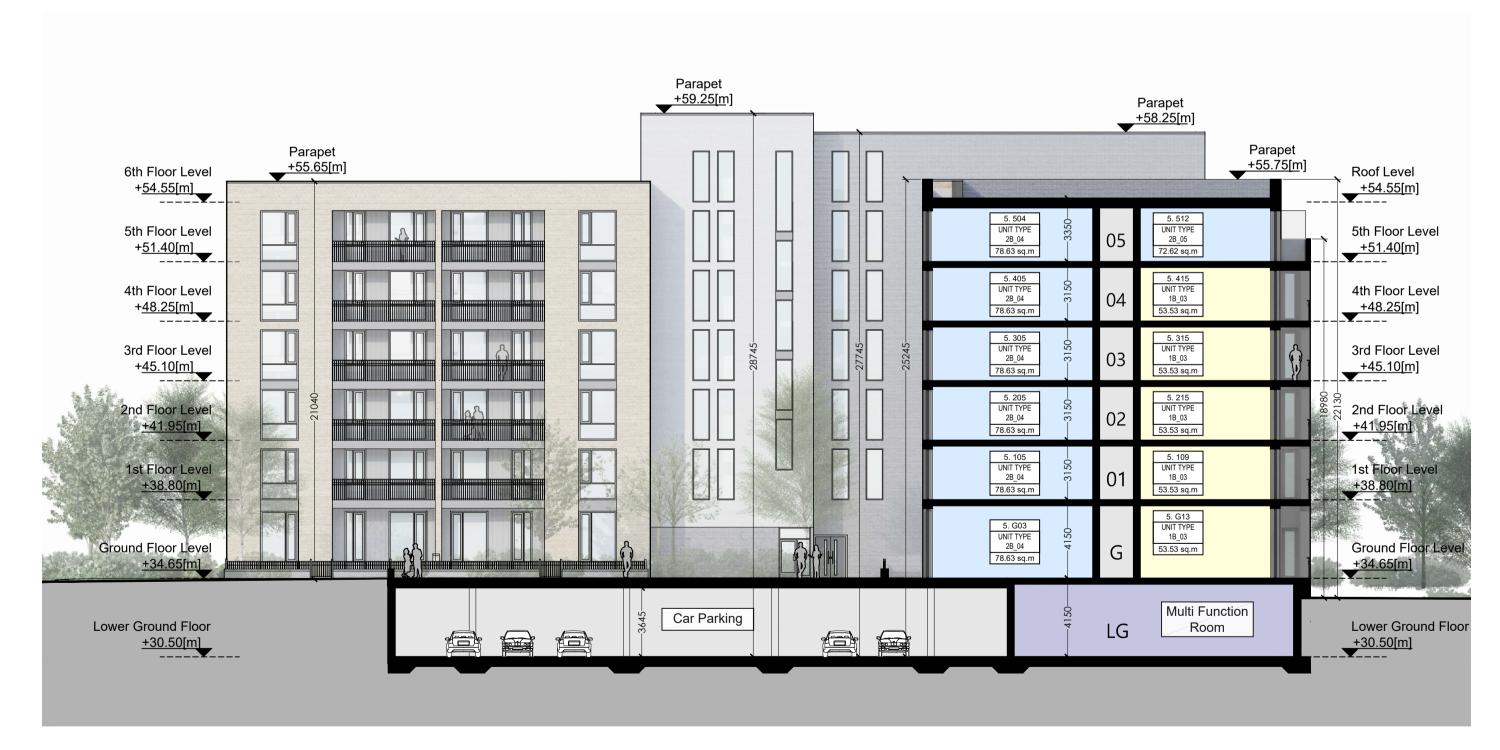

Elevation / Section C-C - Block 5 Scale 1:200 @A1

Elevation / Section D-D - Block 5 Scale 1:200 @A1

| N          | OTE: ·           | DO NOT SCALE. USE FIGURED DIMENSIONS ONLY                                                     |            |              |               |
|------------|------------------|-----------------------------------------------------------------------------------------------|------------|--------------|---------------|
|            |                  | - THIS DRAWING IS TO BE READ IN CONJUNCTION WITH<br>ALL RELEVANT SPECIFICATIONS AND DRAWINGS. |            |              |               |
|            |                  |                                                                                               |            |              |               |
|            |                  | - ALL DIMENSIONS TO BE CHECKED ON SITE.                                                       |            |              |               |
|            |                  | IN THE EVENT OF ANY DISCREPANCIES BETWEEN DRAWINGS THE                                        |            |              |               |
|            |                  | CONTRACTOR IS TO INFORM THE ARCHITECT IMMEDIATELY                                             |            |              |               |
|            |                  |                                                                                               |            |              |               |
|            |                  |                                                                                               |            |              |               |
|            | DATE             | DESCRIPTION                                                                                   | DRWN       | CH'KD.       | APP'RD.       |
|            | DATE<br>Apr 2022 | DESCRIPTION<br>Issued for Planning                                                            | DRWN<br>RN | CH'KD.<br>PH | APP'RD.<br>PH |
|            |                  |                                                                                               |            |              |               |
|            |                  |                                                                                               |            |              |               |
|            |                  |                                                                                               |            |              |               |
|            |                  |                                                                                               |            |              |               |
| REV.<br>PL |                  |                                                                                               |            |              |               |

| NOTES                            | & LEGEND                                          |  |  |  |  |
|----------------------------------|---------------------------------------------------|--|--|--|--|
| 1. ALL DIMENSIONS IN MILLIMETERS |                                                   |  |  |  |  |
| 2. FURNITUR                      | E AND FITTINGS SHOWN ARE INDICATIVE Site Boundary |  |  |  |  |
|                                  | Commercial Units                                  |  |  |  |  |
|                                  | 1-Bed Apts                                        |  |  |  |  |
|                                  | 2-Bed Apts                                        |  |  |  |  |
|                                  | 3-Bed Apts                                        |  |  |  |  |
|                                  | Area Underground                                  |  |  |  |  |
| +0.00m<br>F.F.L.                 | Indicates Finished Floor Level                    |  |  |  |  |